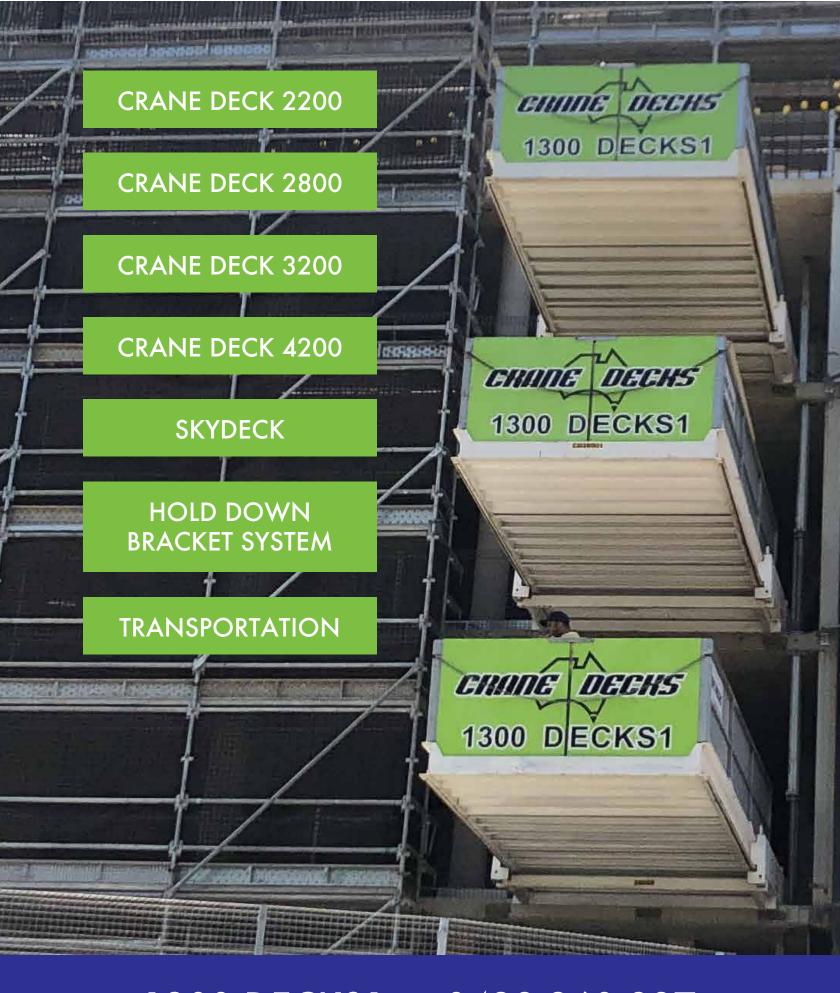

## 1300 1 COSMO

Email us: panels@cosmocranes.com.au www.cosmocranes.com.au

Crane decks offer all material handling solutions for your multi story and high rise projects. With a Safe Working limit of 5000kg at 4.5m and with one of the largest outboards on the market at 2500kg at 5.25m, our innovative design provides the efficient accessibility your project needs. Providing the highest in Australian safety standards.

1300 DECKS1 or 0429 260 997

Email us: admin@cranedecks.com.au www.cranedecks.com.au

# 1300 DECKS1 or 0429 260 997

Email us: admin@cranedecks.com.au www.cranedecks.com.au