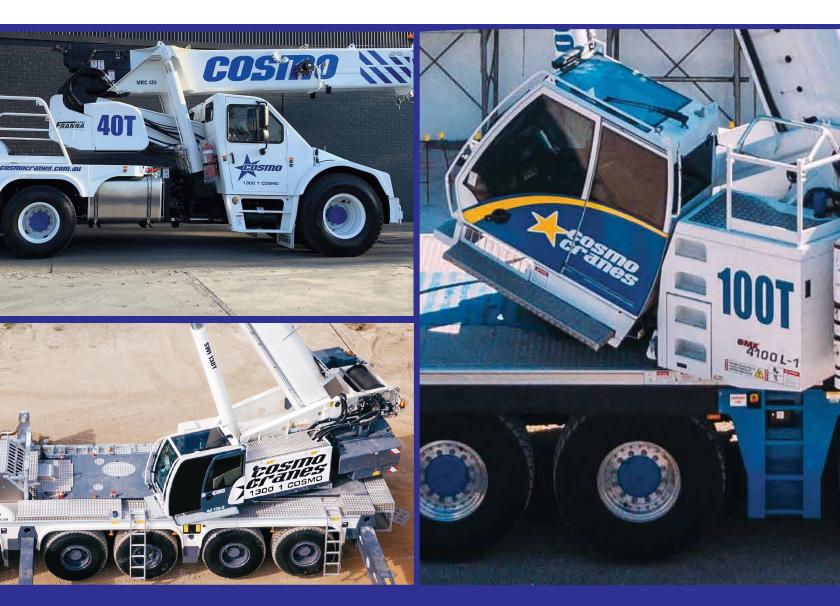

# MOBILE CRANES

Phone: 02 9723 3400 or Mobile: 0429 260 997

Whatever you need to move, lift, or shift, we have the mobile crane to get the job done. All our mobile cranes have variobase system, which is designed for tight/challenging spaces. Our highly experienced operators will ensure that you get the job done to the highest standard.

We have the first Demag 300T

with 80M boom +

20T Franna
100T All Terrain
25T Franna
130T All Terrain
40T All Terrain
55T All Terrain
200T All Terrain
200T All Terrain

90T All Terrain 300T All Terrain

WE SPECIALISE IN JOB PLANNING